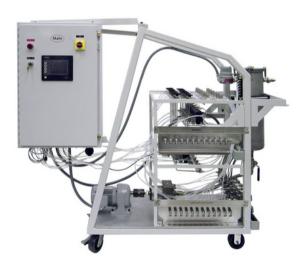

Low And High Viscosity Drum Metering Pumps

12 Stream Single Component Dispensing System