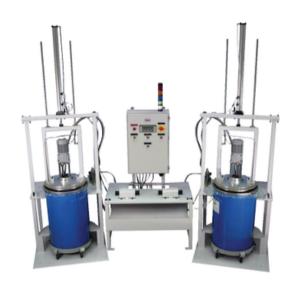

Low And High Viscosity Drum Metering Pumps

12 Stream Single Component Dispensing System