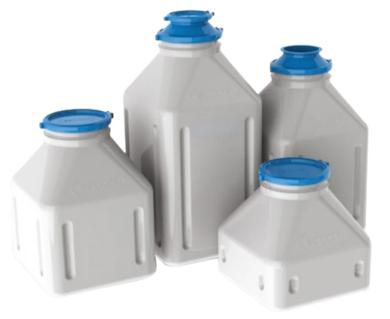

## EZI-Dock<sup>™</sup> Containment Bottles & Reducers

## Description

Multiple-industry users who prefer to use traditional bottles and rigid process packaging will be impressed by the improvements incorporated into the New Ezi-Dock<sup>™</sup> Pharma Process Bottle Range, which makes it the cheapest and most efficient available.

Ezi-Dock™ Pharma Process Bottles are manufactured from USP Class VI approved HDPE (with an FDA-approved anti-static additive) and our design has been optimized for transport, the unique SQUARE design producing a valuable space saving of between 40-45%.

Ezi-Dock™ Pharma Process Bottles feature a standard 6-inch Tri-Clamp neck design that will then adapt (using an injection molded adapter) to pharma-industry standard sanitary 4-inch Tri-Clamps (BS4825-3).

- 15 Litre (30x30x29cm) 84 Bottles per Pallet
- 25 Litre (30x30x40cm) 60 Bottles per Pallet
- 30 Litre (30x30x47cm) 48 Bottles per Pallet
- 40 Litre (30x30x58cm) 36 Bottles per Pallet

Ezi-Dock's Single-Use Pharma Chargebags provide the ultimate in convenience and cost-effectiveness and their double wall construction reduces the risk of pinholing and adds useful strength when dealing with heavy passive connectors.