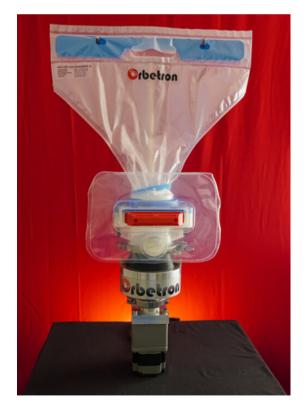

## EZI-Dock<sup>™</sup> with Orbetron's Disc & Screw Feeders

Orbetron introduces the intergration of EZI-Dock transfer system to the Orbetron's Disc Family, Single Screw, and Twin Screw Lab Feeders. Two options are available for purchase, and are designed for small amounts of material.

The EZI-Dock bag transfer system is easy to use, and uses an adapter to fit the 4" valve to the all sizes of Disc and Auger Feeders. Both products, EZI-Dock's<sup>™</sup> bags and bottles can be reused or disposed thereafter.