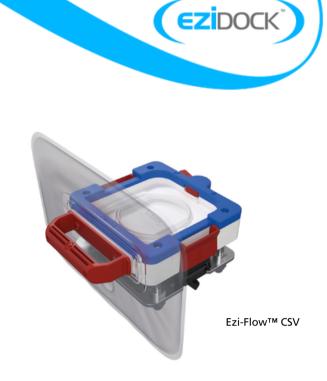

## Ezi-Flow™ CSV

The cornerstone of the Ezi-Dock™ High Containment solution is the Ezi-Flow™ CSV High Containment Transfer System. Available in campaign-use and single-use formats and 4 and 6inch full bore connections.

The Ezi-Flow CSV breaks the mould, providing superb levels of containment at a greatly reduced cost.

The Ezi-Flow CSV provides:

- High Containment Performance OEB 5 / <1µg/m3
- Fast, Full-Bore Discharge
- Liquid Tight, Low Maintenance
- Single-Use Chargebag & Passive Connection
- 4-5 times cheaper than "Old Style" Split Butterfly Valve alternatives
- Fast, Trouble-Free Supply