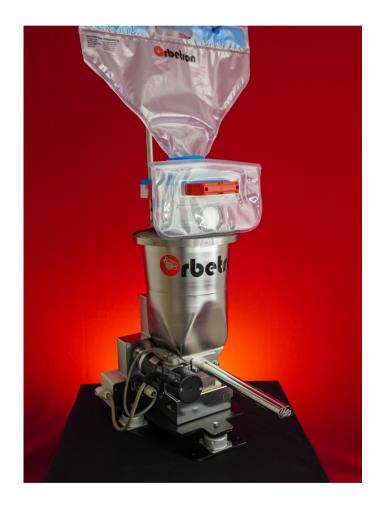

## EZI-Dock<sup>™</sup> with Orbetron's Disc & Screw Feeders

Orbetron introduces the intergration of EZI-Dock transfer system to the Orbetron's Disc Family, Single Screw, and Twin Screw Lab Feeders. Two options are available for purchase, and are designed for small amounts of material.

The EZI-Dock bag transfer system is easy to use, and uses an adapter to fit the 4" valve to the all sizes of Disc and Auger Feeders. Both products, EZI-Dock's<sup>™</sup> bags and bottles can be reused or disposed thereafter.